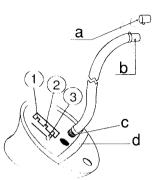

#### THE HIGH PRESSURE FOOT-PUMP

- a. connecting tip
- c. hose base
- b. hose nozzle
- d outlet for inflation

This special H2P pump allows high inflation pressures to be reached with ease.

It contains a gear box which works like a car.

#### Position @

The pump has maximum flow but low pressure: this position is used to give shape rapidly to all inflatable parts of the boat.

#### Position 2

The flow is 4 times inferior to position  $\Phi$  but provides pressure that is 4 times superior, with the same effort.

#### Position ®

The flow is feeble but the pump can reach high pressures.