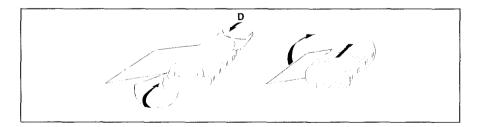

#### **DEFLATING / FOLDING THE BOAT**

- Deflate the boat (remember to hold the valve insert on the Aerotec inflatable floor so that it doesn't fly off).
- 2. Replace the valve protections.
- 3. Remove oars and equipment.
- 4. Empty the boat of all water and sand by opening the self-bailers, dry it.
- 5. Fold in the 2 sides of the main buoyancy tube (A), fold the cones onto the transom, then roll up the boat around the transom (C). Start again if you feel there is still some air left in the tubes.

Stow the boat in its bag as follows (D):

- . Stow the boat folded on its bag open (back side of the bag visible).
- . Position the oars dismantled on top
- . Close the bag and fasten the two front straps.
- . Tight the side ropes (make sure that all equipment stays inside).
- . To finish, store the foot-pump in the front pocket.