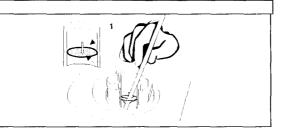

#### **B - INFLATE BUOYANCY TUBE**

NEVER USE POSITION ® TO INFLATE THE MAIN TUBE. THERE WOULD BE A RISK OF BURST.

Inflate the main buoyancy tube first with gear lever in position ① until it becomes difficult to operate, then put the gear lever to position ②, and inflate to correct pressure (= 240 mb/3,48 PSI, reefer to PRESSURE section) making sure that each compartment is equal. When correctly inflated, the compartments bulkheads (a) are not visible.