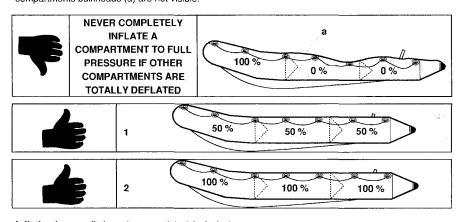

#### Position @

The pump has maximum flow but low pressure: this position is used to give shape rapidly to all inflatable parts of the boat.

#### Position 2

The flow is 4 times inferior to position  $\Phi$  but provides pressure that is 4 times superior, with the same effort.

#### Position ®

The flow is feeble but the pump can reach high pressures.