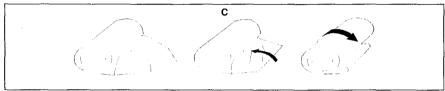

#### **DEFLATING / FOLDING THE BOAT**

- Deflate the boat (remember to hold the valve insert on the Aerotec inflatable floor so that it doesn't fly off).
- 2. Replace the valve protections.
- 3. Remove oars and equipment.
- 4. Empty the boat of all water and sand by opening the self-bailers, dry it.
- 5. Fold in the 2 sides of the main buoyancy tube (A), fold the cones onto the transom, then roll up the boat around the transom (C). Start again if you feel there is still some air left in the tubes.