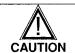

#### **B - INFLATE BUOYANCY TUBE**

NEVER USE POSITION ® TO INFLATE THE MAIN TUBE. THERE WOULD BE A RISK OF BURST.

Inflate the main buoyancy tube first with gear lever in position ① until it becomes difficult to operate, then put the gear lever to position ②, and inflate to correct pressure (= 240 mb/3,48 PSI, reefer to PRESSURE section) making sure that each compartment is equal. When correctly inflated, the compartments bulkheads (a) are not visible.