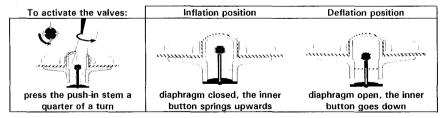

# To activate the standard valves into INFLATION position:

- Free the valve insert from its protection.
- · Unscrew the valve cap.
- Screw the valve support onto its base (screw it tight but without exaggeration, not to deteriorate the screw thread) and check that the valve cap stays accessible.

#### TO DEFLATE:

Unscrew the valve support from its base

#### THE SEMI-RECESSED VALVES

NOTICE:

TO SCREW OR UNSCREW THE VALVE CAPS, TURN A QUARTER OF A TURN. WITHOUT PRESSING OR FORCING (THIS COULD UNSCREW THE INNER VALVE SYSTEM).