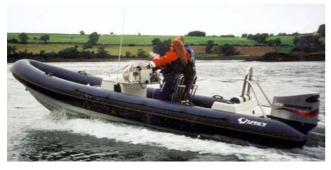

## OSPREY RIBS UK

are back and have a new U.K. distributor!

If you are interested in a new boat, built in the UK, then the Osprey range, in sizes from 3.6M - 9.2M, will offer a proven seaworthy hull, with a very soft ride and impeccable handling.

All boats will be supplied to customer's exact requirements ranging from a base hull and tubes up to a fully fitted outfit ready to use.

Please contact **Roy Bishop** or **Dave Page** and be assured of a *friendly, speedy response* to all enquiries.