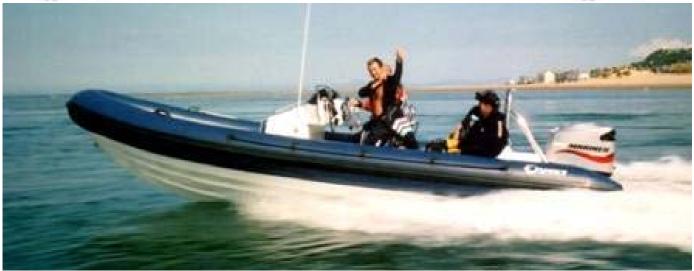

## OSPREY RIBS UK

are back and have a new U.K. distributor!

If you are interested in a new boat, built in the UK, then the Osprey range, in sizes from 3.6M - 9.2M, will offer a proven seaworthy hull, with a very soft ride and impeccable handling.

All boats will be supplied to customer's exact requirements ranging from a base hull and tubes up to a fully fitted outfit ready to use.

Please contact **Roy Bishop** or **Dave Page** and be assured of a *friendly, speedy response* to all enquiries.